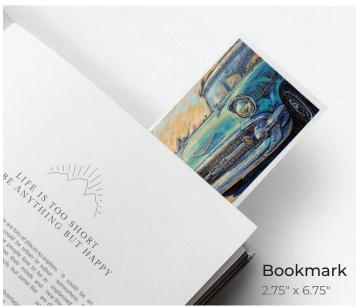

## **Product List**

| Hoodie                 | -                       | Youth / Adult / Child            |
|------------------------|-------------------------|----------------------------------|
| T-shirt                | -                       | Youth / Adult / Child            |
| Lined Notebook La      | arge                    | - 8.5" x 11"                     |
| Lined Notebook Sr      | mall                    | - 5.5" x 8.5"                    |
| Art cards teachers     | set                     | - Teachers set - price per child |
| Art print              | -                       | 8" x 10"                         |
| Stickers               | -                       | 2" x 3" Quantity 12              |
| Wood plaque            | -                       | 12" X 9"                         |
| Magnets                | -                       | 3.5" x 5" Quantity 2             |
| Sketchbook blank       | pages                   | - 8.5" x 11"                     |
| Postcards              | -                       | 4" x 6" Quantity 4               |
| Bookmarks              | -                       | 2.75" x 6.75 Quantity 8          |
| Ornaments              | -                       | 2.75" x 6.75" Quantity 4         |
| Metal Print            | -                       | 8" x 12"                         |
| Image Block            | -                       | 8" x 12"                         |
| Steel Water Bottle     |                         | - 17oz                           |
| Travel Mug             | -                       | 20oz                             |
| Coffee Mug             | -                       | 11oz                             |
| Travel Mug with Handle |                         | - 15oz                           |
| Travel Mug with Handle |                         | - 15oz                           |
| Art Greeting cards     | - 8 Cards<br>- 12 Cards |                                  |