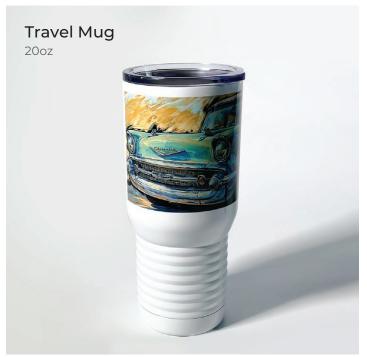

## **Product List**

| Hoodie                 | -                       | Youth / Adult / Child            |
|------------------------|-------------------------|----------------------------------|
| T-shirt                | -                       | Youth / Adult / Child            |
| Lined Notebook La      | arge                    | - 8.5" x 11"                     |
| Lined Notebook Sr      | mall                    | - 5.5" x 8.5"                    |
| Art cards teachers     | set                     | - Teachers set - price per child |
| Art print              | -                       | 8" x 10"                         |
| Stickers               | -                       | 2" x 3" Quantity 12              |
| Wood plaque            | -                       | 12" X 9"                         |
| Magnets                | -                       | 3.5" x 5" Quantity 2             |
| Sketchbook blank       | pages                   | - 8.5" x 11"                     |
| Postcards              | -                       | 4" x 6" Quantity 4               |
| Bookmarks              | -                       | 2.75" x 6.75 Quantity 8          |
| Ornaments              | -                       | 2.75" x 6.75" Quantity 4         |
| Metal Print            | -                       | 8" x 12"                         |
| Image Block            | -                       | 8" x 12"                         |
| Steel Water Bottle     |                         | - 17oz                           |
| Travel Mug             | -                       | 20oz                             |
| Coffee Mug             | -                       | 11oz                             |
| Travel Mug with Handle |                         | - 15oz                           |
| Travel Mug with Handle |                         | - 15oz                           |
| Art Greeting cards     | - 8 Cards<br>- 12 Cards |                                  |