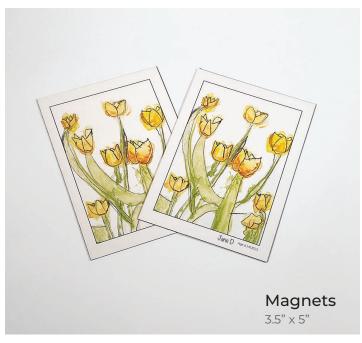

## **Product List**

| Hoodie                 | -                       | Youth / Adult / Child            |
|------------------------|-------------------------|----------------------------------|
| T-shirt                | -                       | Youth / Adult / Child            |
| Lined Notebook La      | arge                    | - 8.5" x 11"                     |
| Lined Notebook Sr      | mall                    | - 5.5" x 8.5"                    |
| Art cards teachers     | set                     | - Teachers set - price per child |
| Art print              | -                       | 8" x 10"                         |
| Stickers               | -                       | 2" x 3" Quantity 12              |
| Wood plaque            | -                       | 12" X 9"                         |
| Magnets                | -                       | 3.5" x 5" Quantity 2             |
| Sketchbook blank       | pages                   | - 8.5" x 11"                     |
| Postcards              | -                       | 4" x 6" Quantity 4               |
| Bookmarks              | -                       | 2.75" x 6.75 Quantity 8          |
| Ornaments              | -                       | 2.75" x 6.75" Quantity 4         |
| Metal Print            | -                       | 8" x 12"                         |
| Image Block            | -                       | 8" x 12"                         |
| Steel Water Bottle     |                         | - 17oz                           |
| Travel Mug             | -                       | 20oz                             |
| Coffee Mug             | -                       | 11oz                             |
| Travel Mug with Handle |                         | - 15oz                           |
| Travel Mug with Handle |                         | - 15oz                           |
| Art Greeting cards     | - 8 Cards<br>- 12 Cards |                                  |