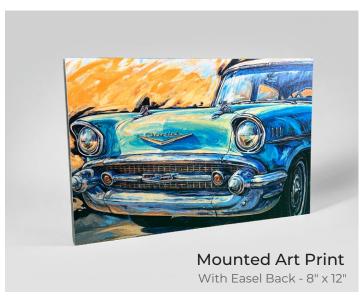

## **Product List**

| Hoodie                 | -                       | Youth / Adult / Child            |
|------------------------|-------------------------|----------------------------------|
| T-shirt                | -                       | Youth / Adult / Child            |
| Lined Notebook La      | arge                    | - 8.5" x 11"                     |
| Lined Notebook Sr      | mall                    | - 5.5" x 8.5"                    |
| Art cards teachers     | set                     | - Teachers set - price per child |
| Art print              | -                       | 8" x 10"                         |
| Stickers               | -                       | 2" x 3" Quantity 12              |
| Wood plaque            | -                       | 12" X 9"                         |
| Magnets                | -                       | 3.5" x 5" Quantity 2             |
| Sketchbook blank       | pages                   | - 8.5" x 11"                     |
| Postcards              | -                       | 4" x 6" Quantity 4               |
| Bookmarks              | -                       | 2.75" x 6.75 Quantity 8          |
| Ornaments              | -                       | 2.75" x 6.75" Quantity 4         |
| Metal Print            | -                       | 8" x 12"                         |
| Image Block            | -                       | 8" x 12"                         |
| Steel Water Bottle     |                         | - 17oz                           |
| Travel Mug             | -                       | 20oz                             |
| Coffee Mug             | -                       | 11oz                             |
| Travel Mug with Handle |                         | - 15oz                           |
| Travel Mug with Handle |                         | - 15oz                           |
| Art Greeting cards     | - 8 Cards<br>- 12 Cards |                                  |