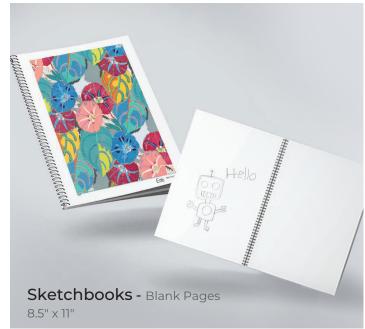

## **Product List**

| Hoodie                 | -                       | Youth / Adult / Child            |
|------------------------|-------------------------|----------------------------------|
| T-shirt                | -                       | Youth / Adult / Child            |
| Lined Notebook La      | arge                    | - 8.5" x 11"                     |
| Lined Notebook Sr      | mall                    | - 5.5" x 8.5"                    |
| Art cards teachers     | set                     | - Teachers set - price per child |
| Art print              | -                       | 8" x 10"                         |
| Stickers               | -                       | 2" x 3" Quantity 12              |
| Wood plaque            | -                       | 12" X 9"                         |
| Magnets                | -                       | 3.5" x 5" Quantity 2             |
| Sketchbook blank       | pages                   | - 8.5" x 11"                     |
| Postcards              | -                       | 4" x 6" Quantity 4               |
| Bookmarks              | -                       | 2.75" x 6.75 Quantity 8          |
| Ornaments              | -                       | 2.75" x 6.75" Quantity 4         |
| Metal Print            | -                       | 8" x 12"                         |
| Image Block            | -                       | 8" x 12"                         |
| Steel Water Bottle     |                         | - 17oz                           |
| Travel Mug             | -                       | 20oz                             |
| Coffee Mug             | -                       | 11oz                             |
| Travel Mug with Handle |                         | - 15oz                           |
| Travel Mug with Handle |                         | - 15oz                           |
| Art Greeting cards     | - 8 Cards<br>- 12 Cards |                                  |