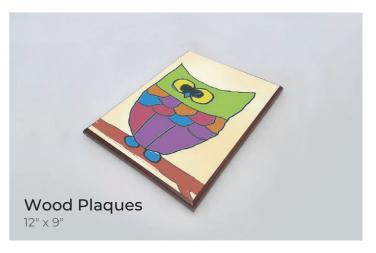

## **Product List**

| Hoodie                 | -                       | Youth / Adult / Child            |
|------------------------|-------------------------|----------------------------------|
| T-shirt                | -                       | Youth / Adult / Child            |
| Lined Notebook La      | arge                    | - 8.5" x 11"                     |
| Lined Notebook Sr      | mall                    | - 5.5" x 8.5"                    |
| Art cards teachers     | set                     | - Teachers set - price per child |
| Art print              | -                       | 8" x 10"                         |
| Stickers               | -                       | 2" x 3" Quantity 12              |
| Wood plaque            | -                       | 12" X 9"                         |
| Magnets                | -                       | 3.5" x 5" Quantity 2             |
| Sketchbook blank       | pages                   | - 8.5" x 11"                     |
| Postcards              | -                       | 4" x 6" Quantity 4               |
| Bookmarks              | -                       | 2.75" x 6.75 Quantity 8          |
| Ornaments              | -                       | 2.75" x 6.75" Quantity 4         |
| Metal Print            | -                       | 8" x 12"                         |
| Image Block            | -                       | 8" x 12"                         |
| Steel Water Bottle     |                         | - 17oz                           |
| Travel Mug             | -                       | 20oz                             |
| Coffee Mug             | -                       | 11oz                             |
| Travel Mug with Handle |                         | - 15oz                           |
| Travel Mug with Handle |                         | - 15oz                           |
| Art Greeting cards     | - 8 Cards<br>- 12 Cards |                                  |