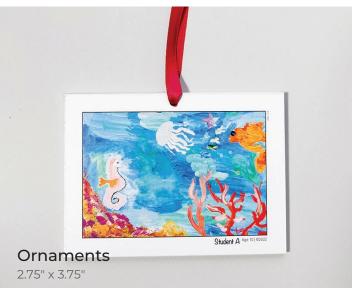

## **Product List**

| Hoodie                 | -                       | Youth / Adult / Child            |
|------------------------|-------------------------|----------------------------------|
| T-shirt                | -                       | Youth / Adult / Child            |
| Lined Notebook La      | arge                    | - 8.5" x 11"                     |
| Lined Notebook Sr      | mall                    | - 5.5" x 8.5"                    |
| Art cards teachers     | set                     | - Teachers set - price per child |
| Art print              | -                       | 8" x 10"                         |
| Stickers               | -                       | 2" x 3" Quantity 12              |
| Wood plaque            | -                       | 12" X 9"                         |
| Magnets                | -                       | 3.5" x 5" Quantity 2             |
| Sketchbook blank       | pages                   | - 8.5" x 11"                     |
| Postcards              | -                       | 4" x 6" Quantity 4               |
| Bookmarks              | -                       | 2.75" x 6.75 Quantity 8          |
| Ornaments              | -                       | 2.75" x 6.75" Quantity 4         |
| Metal Print            | -                       | 8" x 12"                         |
| Image Block            | -                       | 8" x 12"                         |
| Steel Water Bottle     |                         | - 17oz                           |
| Travel Mug             | -                       | 20oz                             |
| Coffee Mug             | -                       | 11oz                             |
| Travel Mug with Handle |                         | - 15oz                           |
| Travel Mug with Handle |                         | - 15oz                           |
| Art Greeting cards     | - 8 Cards<br>- 12 Cards |                                  |