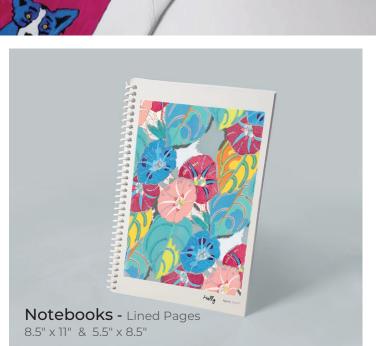

## **Product List**

| Hoodie                 | -                       | Youth / Adult / Child            |
|------------------------|-------------------------|----------------------------------|
| T-shirt                | -                       | Youth / Adult / Child            |
| Lined Notebook La      | arge                    | - 8.5" x 11"                     |
| Lined Notebook Sr      | mall                    | - 5.5" x 8.5"                    |
| Art cards teachers     | set                     | - Teachers set - price per child |
| Art print              | -                       | 8" x 10"                         |
| Stickers               | -                       | 2" x 3" Quantity 12              |
| Wood plaque            | -                       | 12" X 9"                         |
| Magnets                | -                       | 3.5" x 5" Quantity 2             |
| Sketchbook blank       | pages                   | - 8.5" x 11"                     |
| Postcards              | -                       | 4" x 6" Quantity 4               |
| Bookmarks              | -                       | 2.75" x 6.75 Quantity 8          |
| Ornaments              | -                       | 2.75" x 6.75" Quantity 4         |
| Metal Print            | -                       | 8" x 12"                         |
| Image Block            | -                       | 8" x 12"                         |
| Steel Water Bottle     |                         | - 17oz                           |
| Travel Mug             | -                       | 20oz                             |
| Coffee Mug             | -                       | 11oz                             |
| Travel Mug with Handle |                         | - 15oz                           |
| Travel Mug with Handle |                         | - 15oz                           |
| Art Greeting cards     | - 8 Cards<br>- 12 Cards |                                  |